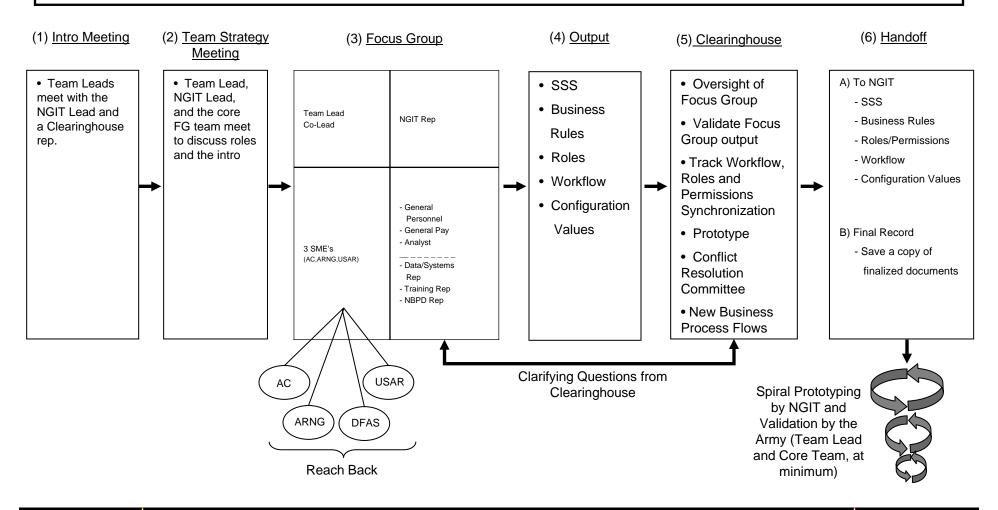

## Design, Development and Analysis Methodology

(0) Information Distribution

Provide the BP Package to the Team Lead, NGIT Lead, and a Data rep for review/ Determine appropriate SME skills. Build BP Support Network.