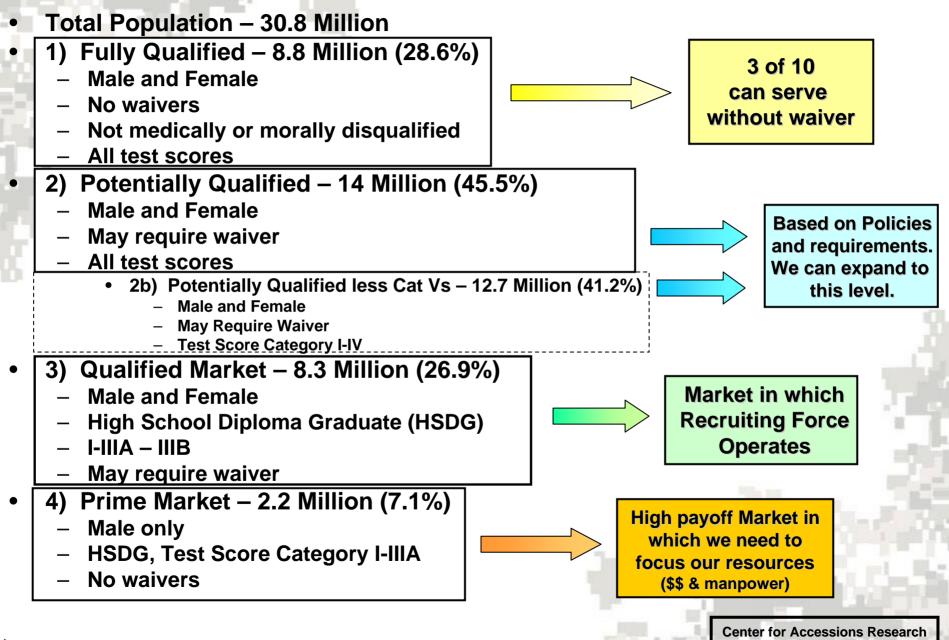

## **Population Break-outs**

\*Population: 2005 Woods & Poole (2006 projections); Waiver Estimates based on 2005 Camber Prime Market Study; 2005 DOD QMA Study

\*Population: 2005 Woods & Poole (2006 projections); Waiver Estimates based on 2005 Camber Prime Market Study; 2005 DOD QMA Study